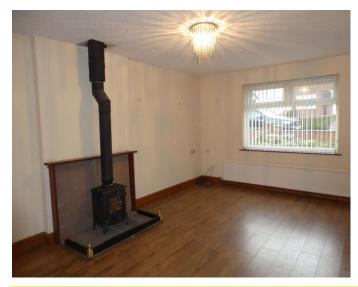

### **Entrance Hall**

**Kitchen** 11' 3" x 7' 3" (3.43m x 2.21m) Fitted with wall and base units..

**Lounge 16' 4" x 11' 11" (4.99m x 3.63m)** With log burner.

**Dining area** 9' 0" x 6' 10" (2.75m x 2.09m)