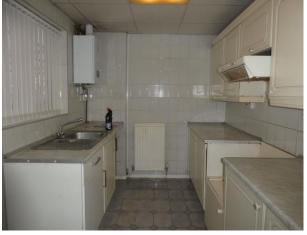

### **Entrance Hall**

**Kitchen** 11' 3" x 7' 3" (3.43m x 2.21m) Fitted with wall and base units..

**Lounge 16' 4" x 11' 11" (4.99m x 3.63m)** With log burner.

**Dining area** 9' 0" x 6' 10" (2.75m x 2.09m)