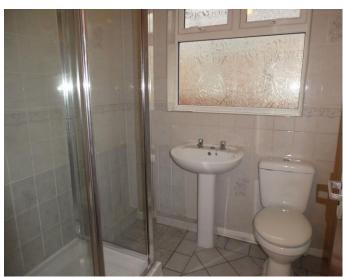

# **Shower Room** 6' 1" x 6' 1" (1.86m x 1.86m)

Fitted with white suite, shower cubicle and electric shower.