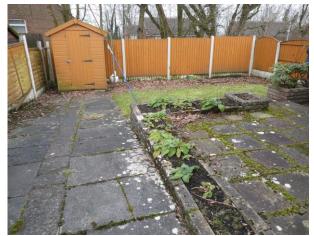

# 5, Foxfold, Skelmersdale, WN8 6UE Offers in the Region Of £140,000

- Extended bungalow
- Two bedrooms
- UPVC double glazing

- Gas central heating
- AGA log burner
- No chain





# 5, Foxfold, Skelmersdale, WN8 6UE

This two bedroom semi detached bungalow has the benefit of a rear extension which has allowed the lounge to be made larger. The property benefits from UPVC double glazing and gas central heating. There is also an AGA log burner in the lounge. There is a driveway and garden arear to the front and an enclosed garden to the rear.

### **Accommodation**

### **Entrance Hall**

**Kitchen** 11' 3" x 7' 3" (3.43m x 2.21m) Fitted with wall and base units..

**Lounge 16' 4" x 11' 11" (4.99m x 3.63m)** With log burner.

**Dining area** 9' 0" x 6' 10" (2.75m x 2.09m)

Bedroom One 15' 11" x 8' 1" (4.86m x 2.46m)

**Bedroom Two** 10' 4" x 8' 8" (3.14m x 2.63m)

# **Shower Room** 6' 1" x 6' 1" (1.86m x 1.86m)

Fitted with white suite, shower cubicle and electric