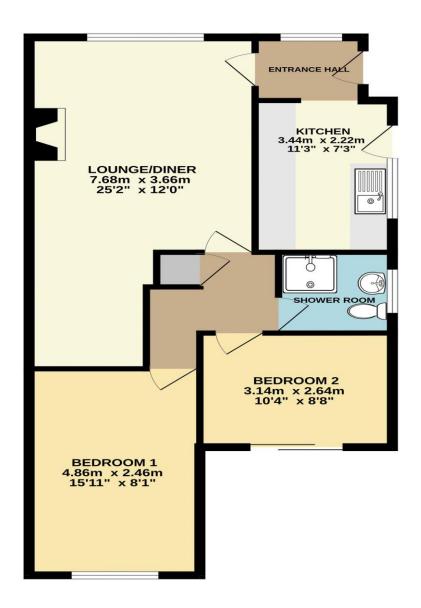

### **Accommodation**

### **Entrance Hall**

**Kitchen** 11' 3" x 7' 3" (3.43m x 2.21m) Fitted with wall and base units..

**Lounge 16' 4" x 11' 11" (4.99m x 3.63m)** With log burner.

**Dining area** 9' 0" x 6' 10" (2.75m x 2.09m)

Bedroom One 15' 11" x 8' 1" (4.86m x 2.46m)

**Bedroom Two** 10' 4" x 8' 8" (3.14m x 2.63m)

# **Shower Room** 6' 1" x 6' 1" (1.86m x 1.86m)

Fitted with white suite, shower cubicle and electric shower.

Made with Metropix ©2024

65 square metres

Total floor area