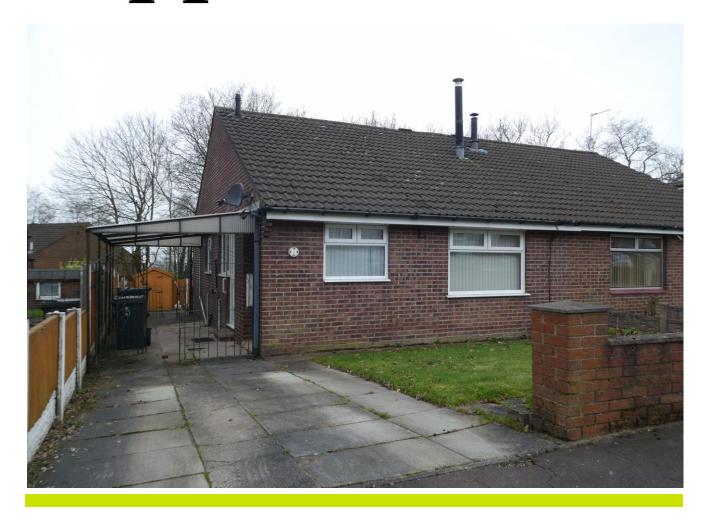

# 5, Foxfold, Skelmersdale, WN8 6UE Offers in the Region Of £140,000

- Extended bungalow
- Two bedrooms
- UPVC double glazing

- Gas central heating
- AGA log burner
- No chain

# 5, Foxfold, Skelmersdale, WN8 6UE

This two bedroom semi detached bungalow has the benefit of a rear extension which has allowed the lounge to be made larger. The property benefits from UPVC double glazing and gas central heating. There is also an AGA log burner in the lounge. There is a driveway and garden arear to the front and an enclosed garden to the rear.